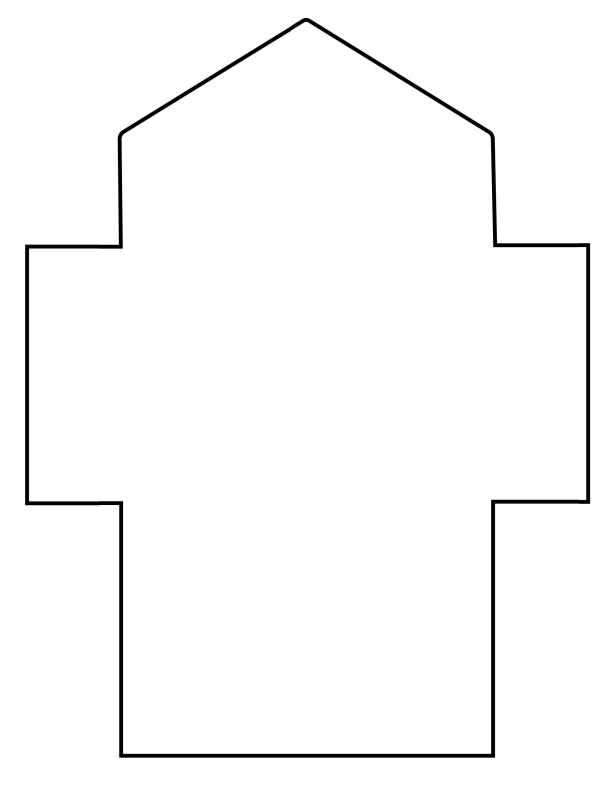

## Gift Card Envelope

Option 1: Print on cardstock and cut out to use as a template Option 2: Print on the reverse side of printed paper